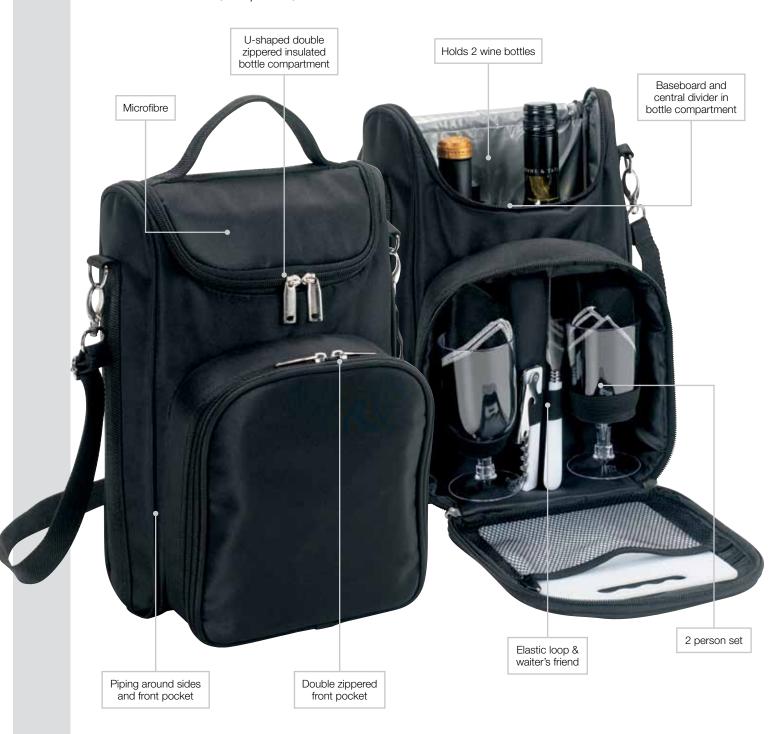

## 2-Person Wine Set

Romantics will love the escape offered by the 2-Person Wine Set including insulated compartment for two wine bottles, glasses, waiter's friend, napkins, cheese board and knife.

colourways

## Specifications:

MATERIAL: Microfibre

Grey PVC and insulation

210D polyester

SIZE: 22cm w x 33.5cm h x 15cm d

CAPACITY: 11 litres

DECORATION TYPES: Embroidery, Digital Transfer,

Plastisol Transfer, Screenprint

DECORATION AREAS: Print/Transfer area

120mm w x 150mm h

Embroidery area

1 95mm diameter

DESCRIPTION: • Microfibre

 2 person set includes: 2 acrylic wine glasses, napkins, waiter's friend, cheese

board and knife

Holds 2 wine bottles

U-shaped double zippered insulated bottle

compartment

Piping around sides and front pocket

 Baseboard and central divider in bottle compartment

Single zippered front pocket

PACKAGING: Each bag packed in an individual poly bag with